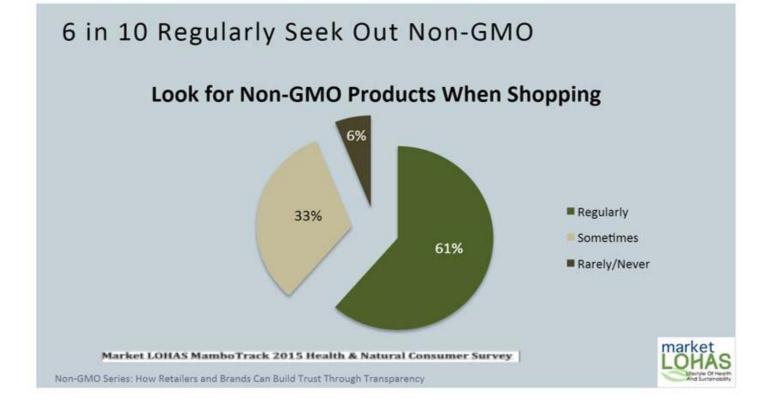

## 7 in 10 Regular Non-GMO Buyers Take Steps to Source and Trace Their Products.

#### Key Actions - among 3 in 4:

- Buy Certified Label Products
- (Organic, Non-GMO Project, Fair Trade)
- Read Product/Ingredients
- Buy Direct Farmers/Producers
- Shop at Trusted Health & Natural Retailers
- Source: 2015 Market LOHAS MamboTrack Health & Natural Shopper Annual Study Non-GMO Series: How Retailers and Brands Can Build Trust Through Transparency